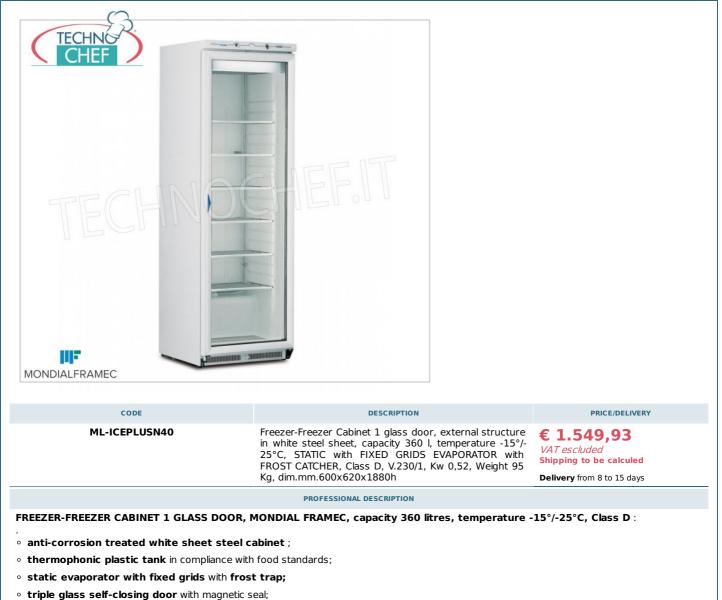

Services and Technologies for professional catering since 1973

- static wire condensing system with stirrer;
- mechanical thermostat with manual defrosting ;
- mechanical thermometer ;
- operating temperature -15°/-25°C;
- internal fluorescent light with switch;
- 2 adjustable feet + 2 rollers;
- refrigerant gas : R404A/R290;
- energy class D ;
- climatic class : 4 (30°C-55%RH) L1;
- net volume : 330 l;
- gross volume : 360 l;
- consumption : 6.9 kWh/24h.

## Supplied:

n.6 fixed shelves

CE mark Made in Italy

**TECHNICAL CARD** 

|                                                                                                                                                                                                                                                                                                                                                                                                                                                                                                                                                                                                                                                                                                     | power supply                | Monofase    |                                                    |
|-----------------------------------------------------------------------------------------------------------------------------------------------------------------------------------------------------------------------------------------------------------------------------------------------------------------------------------------------------------------------------------------------------------------------------------------------------------------------------------------------------------------------------------------------------------------------------------------------------------------------------------------------------------------------------------------------------|-----------------------------|-------------|----------------------------------------------------|
|                                                                                                                                                                                                                                                                                                                                                                                                                                                                                                                                                                                                                                                                                                     | Volts                       | V 230/1     |                                                    |
| frequency (Hz)                                                                                                                                                                                                                                                                                                                                                                                                                                                                                                                                                                                                                                                                                      |                             | 50          |                                                    |
|                                                                                                                                                                                                                                                                                                                                                                                                                                                                                                                                                                                                                                                                                                     | motor power capacity (Kw)   | 0,52        |                                                    |
|                                                                                                                                                                                                                                                                                                                                                                                                                                                                                                                                                                                                                                                                                                     | net weight (Kg)             | 95          |                                                    |
|                                                                                                                                                                                                                                                                                                                                                                                                                                                                                                                                                                                                                                                                                                     | gross weight (Kg)           | 98          |                                                    |
|                                                                                                                                                                                                                                                                                                                                                                                                                                                                                                                                                                                                                                                                                                     | breadth (mm)                | 600         |                                                    |
|                                                                                                                                                                                                                                                                                                                                                                                                                                                                                                                                                                                                                                                                                                     | depth (mm)                  | 620         |                                                    |
|                                                                                                                                                                                                                                                                                                                                                                                                                                                                                                                                                                                                                                                                                                     | height (mm)                 | 1880        |                                                    |
|                                                                                                                                                                                                                                                                                                                                                                                                                                                                                                                                                                                                                                                                                                     | TECHNIC                     | CAL CARD    |                                                    |
| CODE/PICTURES                                                                                                                                                                                                                                                                                                                                                                                                                                                                                                                                                                                                                                                                                       |                             | DESCRIPTION | PRICE/DELIVERY                                     |
| ML-8998101F                                                                                                                                                                                                                                                                                                                                                                                                                                                                                                                                                                                                                                                                                         | <b>Lock kit</b><br>Lock kit |             | € 23,71<br>VAT escluded<br>Shipping to be calculed |
|                                                                                                                                                                                                                                                                                                                                                                                                                                                                                                                                                                                                                                                                                                     |                             |             | <b>Delivery</b> from 4 to 9 days                   |
| ML-8998100F                                                                                                                                                                                                                                                                                                                                                                                                                                                                                                                                                                                                                                                                                         |                             |             | € 42,07<br>VAT escluded<br>Shipping to be calculed |
| and the second se | Kit 4 feet high             |             | Delivery from 4 to 9 days                          |
|                                                                                                                                                                                                                                                                                                                                                                                                                                                                                                                                                                                                                                                                                                     | Kit 4 feet high             |             |                                                    |