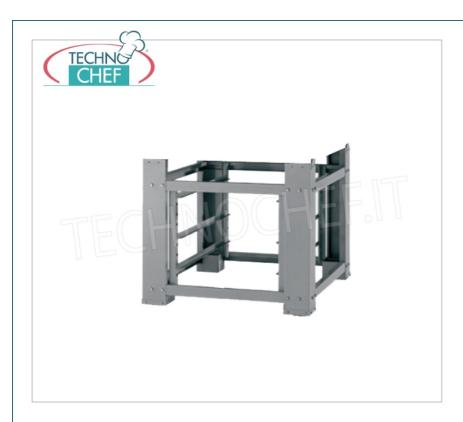

Services and Technologies for professional catering since 1973

| CODE | DESCRIPTION | PRICE/DELIVERY |
|------|-------------|----------------|
|      |             |                |

ITF-SP60/80

Painted steel support for ovens Mod. PFA and PFB, Weight 46 Kg, dim.mm.1010x1160x860h