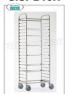

### GISI-246R

# Pizza-pastry tray trolleys for 20 trays of 60x40

STAINLESS STEEL tray trolley with 80 mm pitch guides for 600x400 mm trays, long side insertion (600 mm), capacity 20 trays, dim. external mm 690x480x1840h

## capacity 20 trays, dim. external mm 690