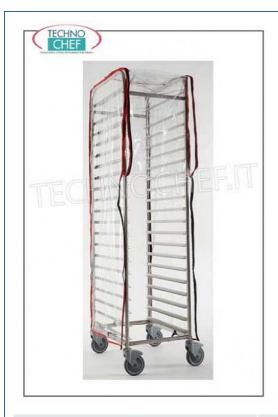

Services and Technologies for professional catering since 1973

CODE DESCRIPTION PRICE/DELIVERY

GISI246-COP

Transparent cover for pizza / pastry tray trolley (60x40 cm), mod. SI246R and SI264R

€ 144,07

VAT escluded