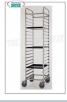

### GISI-264R

# Pizza-pastry tray trolleys for 20 trays of 60x40

STAINLESS STEEL tray trolley with 20 80 mm pitch guides for 600x400 mm trays, short side insertion (400 mm), capacity 20 trays, dim. external mm 480x690x1840h