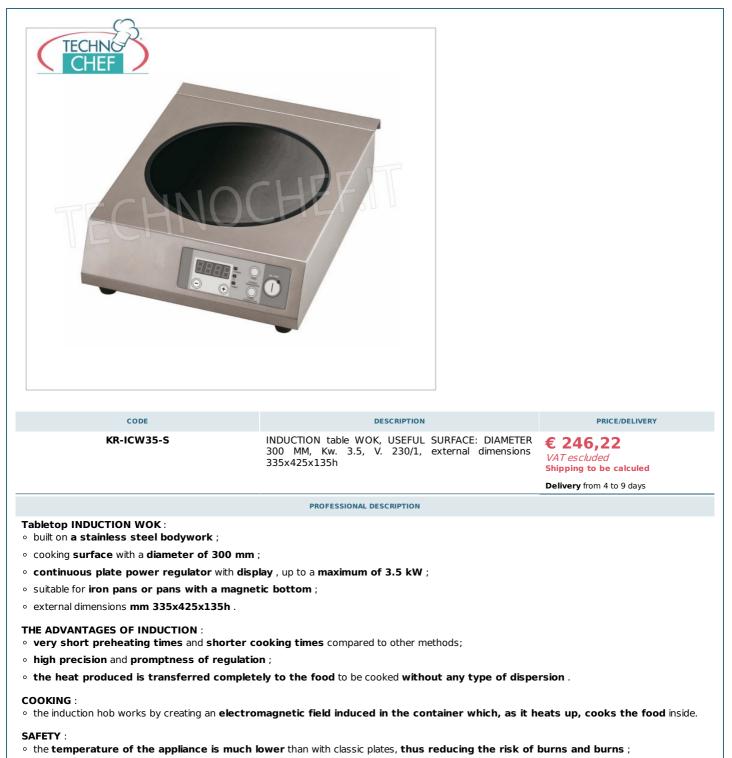

## CLEANING :

• the lower temperature of the hob makes cleaning easier, as food residues do not burn and therefore do not become encrusted.

| TECHNICAL CARD            |          |
|---------------------------|----------|
| power supply              | Monofase |
| Volts                     | V 230/1  |
| frequency (Hz)            | 50       |
| motor power capacity (Kw) | 3,5      |
|                           |          |

| net weight (Kg) | 9   |
|-----------------|-----|
| breadth (mm)    | 335 |
| depth (mm)      | 425 |
| height (mm)     | 135 |
|                 |     |