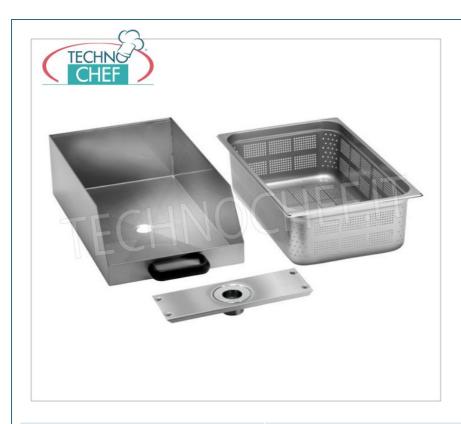

Services and Technologies for professional catering since 1973

|       |                                                                                              | <b>Delivery</b> from 4 to 9 days                |
|-------|----------------------------------------------------------------------------------------------|-------------------------------------------------|
| FMCCF | Drawer with stainless steel filter, applicable on potato peeler and flatting PPF-LCF version | € 123,35  VAT escluded  Shipping to be calculed |
| CODE  | DESCRIPTION                                                                                  | PRICE/DELIVERY                                  |