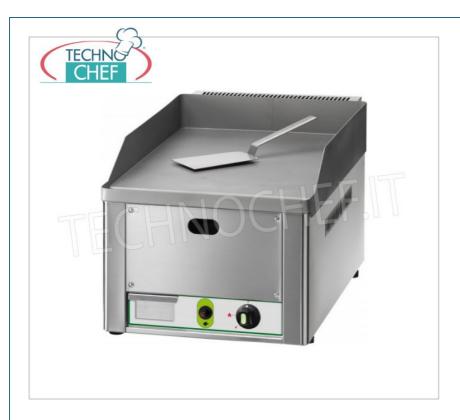

Services and Technologies for professional catering since 1973

| CODE | DESCRIPTION                                                                                                                                          | PRICE/DELIVERY                                                             |
|------|------------------------------------------------------------------------------------------------------------------------------------------------------|----------------------------------------------------------------------------|
|      | Tabletop GAS GRIDDLE, 1 MODULE with SMOOTH SANDBLASTED STEEL PLATE, METHANE GAS power supply, LPG kit supplied, external dimensions. mm 335x600x300h | € 379,74  VAT escluded  Shipping to be calculed  Delivery from 4 to 9 days |

## TABLE GAS GRIDDLE, 1 MODULE with SMOOTH SANDBLASTED STEEL PLATE:

- $\circ~$  gas machine for  $\mbox{dry}~\mbox{or}~\mbox{oil}~\mbox{cooking}$  ;
- $\circ \ \ \text{stainless steel structure} \ ;$
- $\circ \ \ \text{smooth sandblasted steel hob} \ ;$
- $\circ\,$  methane gas powered, LPG kit supplied;
- $\circ \ \ \text{flame power } \textbf{adjustment knobs} \ ;$
- $\circ \ \ \textbf{cooking residue} \ \text{collection drawer} \ ;$
- piezoelectric ignition.