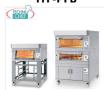

## **TECHNICAL CARD**

CODE/PICTURES DESCRIPTION PRICE/DELIVERY

## ITF-PFB

Shipping to be calculed

Delivery from 8 to 15 days

Static electric modular oven for pastry making, 600x1200 mm chamber, PAST FOOD line
MODULAR electric pastry oven with stainless steel front, 600x1200x170h mm CHAMBER with EMBOSSED STEEL sheet cooking surface, V.400/3, 7.8 Kw, external dimensions 1000x1560x430h mm