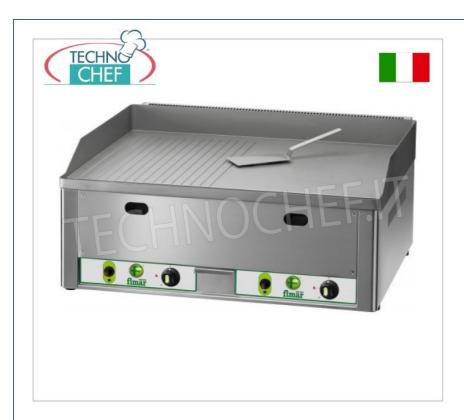

Services and Technologies for professional catering since 1973

| CODE      | DESCRIPTION                                                                                                                                                                                      | PRICE/DELIVERY                                                             |
|-----------|--------------------------------------------------------------------------------------------------------------------------------------------------------------------------------------------------|----------------------------------------------------------------------------|
| FMFRY2LRM | DOUBLE MODULE table top GAS GRIDDLE with INDEPENDENT CONTROLS, SANDBLASTED STEEL PLATE, half SMOOTH and half RIBBED, METHANE GAS powered, LPG kit supplied, external dimensions. mm 665x600x300h | € 655,47  VAT escluded  Shipping to be calculed  Delivery from 4 to 9 days |

## PROFESSIONAL DESCRIPTION

TABLE GAS GRIDDLE, DOUBLE MODULE with INDEPENDENT CONTROLS, SANDBLASTED STEEL PLATE, half SMOOTH and half RIBBED:

- gas machine for **dry or oil cooking**;
- stainless steel structure ;
- $\circ\,$  2 hobs in sandblasted steel, half smooth and half ribbed with independent controls ;
- methane gas powered, LPG kit supplied;
- flame power adjustment knobs ;
- cooking residue collection drawer;
- **piezoelectric** ignition.