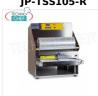

# JP-TSS105-R

### **TECHNOCHEF** - Semi-automatic thermosealer for trays, Mod.TSS105-R

SEMIAUTOMATIC THERMOSEALING MACHINE WITHOUT MOLD, for PREFORMED TRAYS with MAXIMUM SIZE of mm 370x280x155h, V.230/1, kw 1,5, dimensions mm 460x510x555h