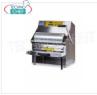

### JP-TSM105-R

# **TECHNOCHEF - Manual Lever Thermosealer for** Trays, Mod.TSM105-R MANUAL LEVER THERMOSEALING MACHINE WITHOUT

MOLD, for PREFORMED TRAYS with MAXIMUM SIZE of mm 370x280x155h, V.230/1, kw 1,4, dimensions mm 485x510x555h