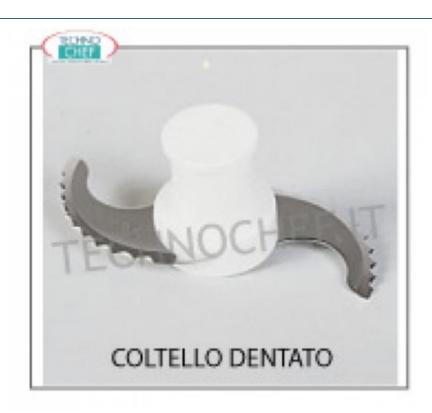

Services and Technologies for professional catering since 1973

| CODE DESCRIPTION PRICE/DELIVERY                                                                                         |  |
|-------------------------------------------------------------------------------------------------------------------------|--|
| <b>4X-60.27138</b> Toothed knives for mod. R2 and R2B <b>€ 87,36</b> <i>VAT escluded</i> <b>Shipping to be calculed</b> |  |