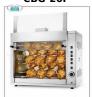

#### CBG-12P

## GAS ROTISSERIE with 3 overlapping RODS for 12 CHICKENS

GAS ROTISSERIE countertop in STAINLESS STEEL with 3 single overlapping AUCTIONS for 12 CHICKENS, equipped with internal light 720 mm long, weight 67 kg, dimensions 900x510x780h mm

€ 3.056,86

VAT escluded
Shipping to be calculed

**Delivery** from 8 to 15 days