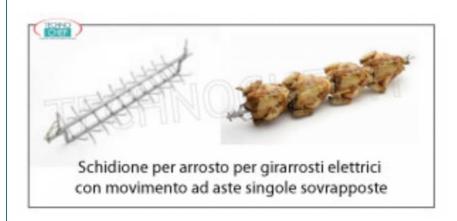

Services and Technologies for professional catering since 1973

CODE DESCRIPTION PRICE/DELIVERY

CB14080008

Spit for ROAST suitable for Rotisserie Mod. G-20P, dim. 55x14.5x12.2h cm

€ 168,24 VAT escluded Shipping to be calculed

Delivery from 4 to 9 days

PROFESSIONAL DESCRIPTION