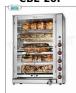

#### CBG-20P

## GAS ROTISSERIE with 5 overlapping RODS for 20 CHICKENS

GAS ROTISSERIE countertop in STAINLESS STEEL with 5 single overlapping RODS for 20 CHICKENS, equipped with internal light 720 mm long, weight 81 kg, dimensions 900x510x780h mm

€ 3.625,26

VAT escluded

Shipping to be calculed

**Delivery** from 8 to 15 days