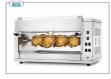

### CBE-8P

## ELECTRIC ROTISSERIE with 2 overlapping AUCTIONS for 8 CHICKENS

ELECTRIC ROTISSERIE countertop in STAINLESS STEEL with 2 single overlapping AUCTIONS for 8 CHICKENS, equipped with internal light 720 mm long, weight 41 kg, V.230 / 1, kw 3,5, dimensions 880x430x530h mm

### € 2.000,06

VAT escluded
Shipping to be calculed

Delivery from 8 to 15 days