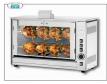

#### CBG-8P

## GAS ROTISSERIE with 2 overlapping RODS for 8 CHICKENS

Countertop GAS ROTISSERIE in STAINLESS STEEL with 2 single overlapping AUCTIONS for 8 CHICKENS, equipped with internal light 720 mm long, weight 55 kg, dimensions 880x430x530h mm

### € 2.284,09

VAT escluded
Shipping to be calculed

**Delivery** from 8 to 15 days