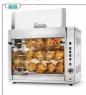

### CBE-8P

## ELECTRIC ROTISSERIE with 2 overlapping AUCTIONS for 8 CHICKENS

ELECTRIC ROTISSERIE countertop in STAINLESS STEEL with 2 single overlapping AUCTIONS for 8 CHICKENS, equipped with internal light 720 mm long, weight 41 kg, V.230 / 1, kw 3,5, dimensions 880x430x530h mm

### € 2.000,06

VAT escluded
Shipping to be calculed

Delivery from 8 to 15 days