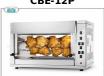

#### CBE-12P

### ELECTRIC ROTISSERIE with 3 overlapping RODS for 12 CHICKENS

ELECTRIC ROTISSERIE countertop in STAINLESS STEEL with 3 single overlapping AUCTIONS for 12 CHICKENS, equipped with internal light 720 mm long, weight 48 kg, V.230 / 1, kw 5.0, dimensions 880x430x710h mm

### € 2.414,85

VAT escluded
Shipping to be calculed

**Delivery** from 8 to 15 days