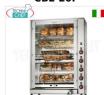

## TECHNICAL CARD

CODE/PICTURES DESCRIPTION PRICE/DELIVERY

CBE-20P

**ELECTRIC ROTISSERIE with 5 INDEPENDENT Overlapping Schidione RODS for 20 CHICKENS**ELECTRIC ROTISSERIE with 5 superimposed Schidione ROD with independent control for 20 CHICKENS, possibility of PARTIAL LOADING, closed with 2 glass doors, weight 88 kg, V. 400/3+N, kw 10.7, dimensions 88x45x125h cm