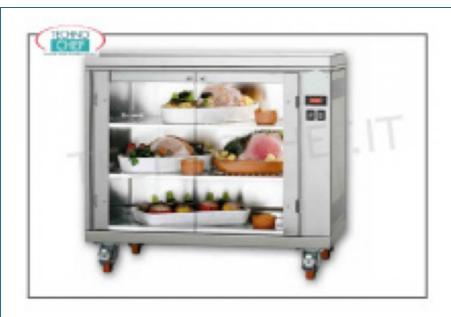

Services and Technologies for professional catering since 1973

CODE DESCRIPTION PRICE/DELIVERY

CB14100467

Hot ventilated showcase on wheels with 2 shelves and hinged glass doors, temperature from 30  $^\circ$  to 90  $^\circ$  C, for electric rotisserie CBE-20P, V.230 / 1, kw 2,2 - weight 66 kg, dimensions 88x45x74h cm,

## **TECHNICAL CARD**

**Volts** V 230/1

frequency (Hz) 50

motor power capacity (Kw) 2,2

gross weight (Kg) 66

breadth (mm) 880

depth (mm) 450

height (mm) 740