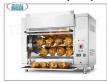

#### CBE-P7-5(20P)

#### **ELECTRIC PLANETARY ROTISSERIE with 5 RODS** for 20 CHICKENS,

ELECTRIC PLANETARY ROTISSERIE countertop in STAINLESS STEEL with 5 AUCTIONS for 20 CHICKENS, equipped with internal light 708 mm long, weight 108 kg, V.400 / 3 + N. kw 7.3, dimensions mm 1008x660x790h

### € 4.863,72 VAT escluded

Shipping to be calculed

Delivery from 8 to 15 days