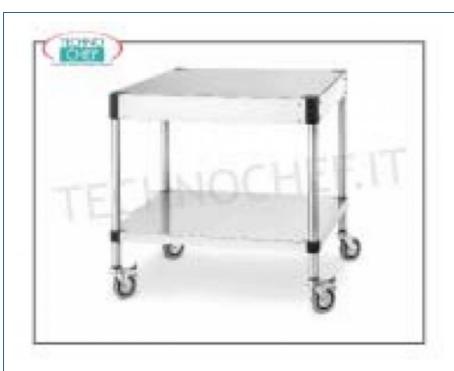

Services and Technologies for professional catering since 1973

PRICE/DELIVERY CODE DESCRIPTION

CB 14100309

Removable stainless steel stand with wheels and intermediate shelf for mod. 24 / 30P, weight 34 kg, dimensions mm 1300x660x905h

€ 1.005,49 VAT escluded Shipping to be calculed

Delivery from 4 to 9 days