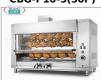

# CBG-P10-5(30P)

## GAS PLANETARY ROTISSERIE with 5 RODS for 30 CHICKENS,

GAS PLANETARY ROTISSERIE countertop in STAINLESS STEEL with 5 AUCTIONS for 30 CHICKENS, equipped with 1000 mm long internal light, weight 142 kg, Thermal Power 13.5 kw, V.230 / 1, kw 0.18, dimensions 1300x660x840h mm

## € 7.150,91 VAT escluded Shipping to be calculed

**Delivery** from 8 to 15 days