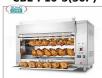

# CBE-P10-5(30P)

### **ELECTRIC PLANETARY ROTISSERIE with 5 RODS** for 30 CHICKENS, V.400 / 3 + N

ELECTRIC PLANETARY ROTISSERIE countertop in STAINLESS STEEL with 5 AUCTIONS for 30 CHICKENS, equipped with 1000 mm long internal light, weight 123 kg, V.400 / 3 + N. kw 9,5, dimensions mm 1300x660x790h

€ 6.921,98 VAT escluded Shipping to be calculed

Delivery from 8 to 15 days