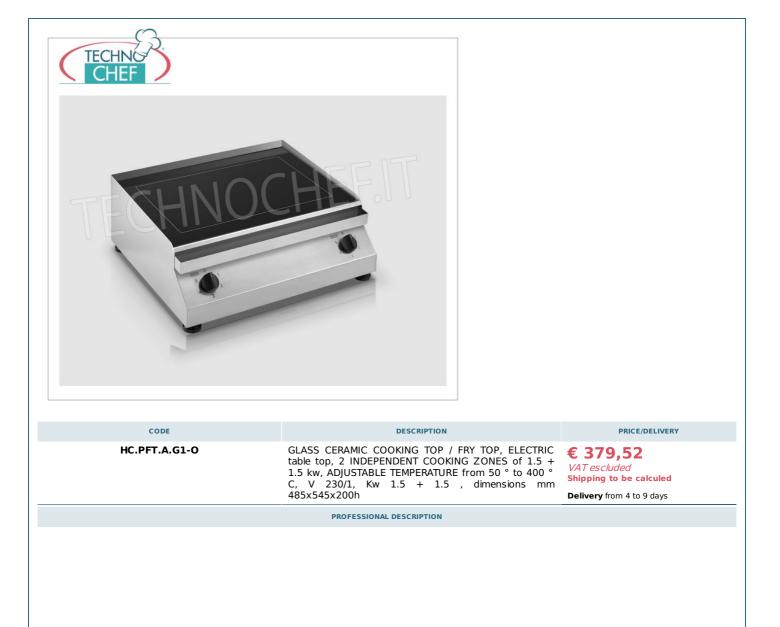

## GLASS CERAMIC FRY TOP, ELECTRIC table :

- Stainless steel structure sealed to prevent infiltration;
- Glass ceramic cooking surface;
- Highly reliable radiant system,
- 2 independent cooking zones in 1,5 kw glass ceramic;
- 10 seconds to reach the glow;
- Adjustable temperature from 50 ° 400 ° C;
- Heating system controlled by energy regulator;
- $\circ~$  Operation indicator under the glass ceramic surface;
- Two complementary cooking systems: by contact and infrared;
- Excellent grilling without added fats;
- Homogeneous thermal distribution favored by the characteristics of the glass and resistance;
- $\circ~$  High energy efficiency guaranteed by the particular thermal insulation of the resistance;
- Patented grease collection system,
- Quick and easy cleaning;
- Number of circuits: 2;
- Adjustment knobs: 2;
- Regulation system: Energy regulator;
- Heating system: Radiation;
- Dimensions mm 485x545x200h;
- Cooking area size: 450 × 290 mm;
- Glass dimensions: 535 × 390 mm;
- Feet height: 15-30 mm.

## MADE IN ITALY

| TECHNICAL CARD            |          |
|---------------------------|----------|
| power supply              | Monofase |
| Volts                     | V 230/1  |
| frequency (Hz)            | 50       |
| motor power capacity (Kw) | 3,00     |
| net weight (Kg)           | 10       |
| breadth (mm)              | 485      |
| depth (mm)                | 545      |
| height (mm)               | 200      |
|                           |          |