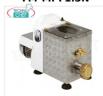

### FM-PF15E

### FIMAR - LILLY Professional FRESH PASTA MACHINE, 1.5 Kg Tub - mod.PF15E

Machine for fresh extruded pasta, with 1,5 Kg bowl, hourly output 2,5 - 5 Kg/h, V.230/1, Kw.0,25, Weight 16 Kg, dim.mm.253x472,5x316h

# € 725,61

VAT escluded
Shipping to be calculed

**Delivery** more than 35 days