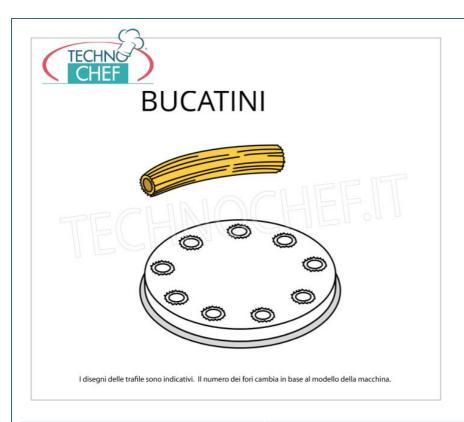

Services and Technologies for professional catering since 1973

| CODE | DESCRIPTION | PRICE/DELIVERY |
|------|-------------|----------------|
|      |             |                |

FM-ACTRMPF20

Ø 4 mm die for bucatini in brass-bronze alloy, for mod.  $\ensuremath{\mathsf{MPF1.5N}}$ 