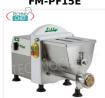

## FM-MPF1.5N

## FIMAR - PROFESSIONAL EXTRUDED FRESH PASTA MACHINE with 1.5 Kg tank, - mod. MPF1.5N

MACHINE with 1.5 Kg tank, - mod. MPF1.5N EXTRUDED FRESH PASTA table machine - with tank for 1,5 kg of dough, hourly yield 5 kg, V. 230/1, Kw 0,3, weight 18 kg, dimensions, mm 250x480x290h