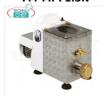

## FM-PF15E

### FIMAR - LILLY Professional FRESH PASTA MACHINE, 1.5 Kg Tub - mod.PF15E

Machine for fresh extruded pasta, with 1,5 Kg bowl, hourly output 2,5 - 5 Kg/h, V.230/1, Kw.0,25, Weight 16 Kg, dim.mm.253x472,5x316h