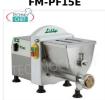

## FM-MPF1.5N

# FIMAR - PROFESSIONAL EXTRUDED FRESH PASTA MACHINE with 1.5 Kg tank, - mod. MPF1.5N EXTRUDED FRESH PASTA table machine - with tank for

EXTRUDED FRESH PASTA table machine - with tank for 1,5 kg of dough, hourly yield 5 kg, V. 230/1, Kw 0,3, weight 18 kg, dimensions, mm 250x480x290h