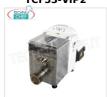

#### TCF53-VIP2

# MACHINE for EXTRUDED FRESH PASTA, with 2,5 Kg tank, - 4 Dies of your choice

EXTRUDED FRESH PASTA table machine - with tank for 2,5 kg of dough, 4 dies of your choice - Hourly Yield Kg 8, V. 230/1, Kw 0,37, Weight 29 Kg, Dimensions, mm 260x600x380h