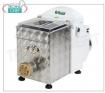

#### FM-PF40EN

# FIMAR - Professional EXTRUDED FRESH PASTA MACHINE, 3.5 Kg bowl - mod.PF40EN

Fresh pasta machine with water-cooled extrusion mouth, bowl capacity 3.5 Kg, hourly output 13 Kg/h, complete with PASTA CUTTER, V.400/3+N, Kw.0.75, Weight 35 Kg, dim. mm.320x595x525h