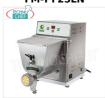

### FM-MPF2.5N

#### FIMAR - Professional EXTRUDED FRESH PASTA MACHINE, with 2.5 Kg tank, mod MPF2.5N

Tabletop EXTRUDED FRESH PASTA machine - with tank for 2.5 kg of dough, - Hourly yield 8 Kg, V. 230/1, Kw 0.37, Weight 30 Kg, Dimensions, mm 260x600x380h