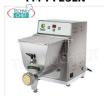

#### FM-PF40EN

# FIMAR - Professional EXTRUDED FRESH PASTA MACHINE, 3.5 Kg bowl - mod.PF40EN

Fresh pasta machine with water-cooled extrusion mouth, bowl capacity 3.5 Kg, hourly output 13 Kg/h, complete with PASTA CUTTER, V.400/3+N, Kw.0.75, Weight 35 Kg, dim. mm.320x595x525h

### € 1.413,38

VAT escluded
Shipping to be calculed

**Delivery** from 4 to 9 days