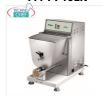

#### FM-PF25EN

## FIMAR - Professional EXTRUDED FRESH PASTA

MACHINE, 2 Kg bowl - mod.PF25EN
Extruded fresh pasta machine, with 2 Kg stainless steel tank, hourly output 8 Kg/h, V.400/3+N, Kw.0.37, Weight 26.5 Kg, dim.mm.310x550x420h