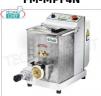

#### FM-MPF4N

#### FIMAR - Professional EXTRUDED FRESH PASTA MACHINE, with 4 Kg bowl, and standard pasta cutter - mod. MPF4N Table-top EXTRUDED PASTA machine - with tank for 4 kg

Table-top EXTRUDED PASTA machine - with tank for 4 kg of dough, hourly output 13 kg, complete with: ELECTRONIC PASTA CUTTER, V.400/3, Kw 0.75, weight 42 kg, dimensions mm 350x760x450h