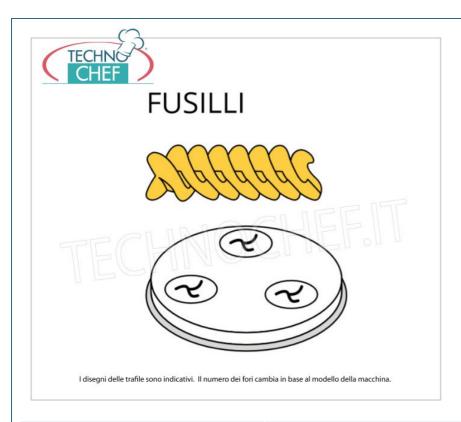

Services and Technologies for professional catering since 1973

CODE DESCRIPTION PRICE/DELIVERY

FM-ACTRMPF2

fusilli die in brass-bronze alloy Ø 9 mm, for mod.MPF2.5N/MPF4N and mod.PF25E/PF40E.

€ 39,86

VAT escluded