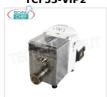

### TCF53-VIP2

# MACHINE for EXTRUDED FRESH PASTA, with 2,5 Kg tank, - 4 Dies of your choice

EXTRUDED FRESH PASTA table machine - with tank for 2,5 kg of dough, 4 dies of your choice - Hourly Yield Kg 8, V. 230/1, Kw 0,37, Weight 29 Kg, Dimensions, mm 260x600x380h

# **€ 1.075,75**

VAT escluded
Shipping to be calculed

**Delivery** from 8 to 15 days