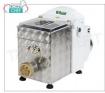

# FM-MPF2.5N

## FIMAR - Professional EXTRUDED FRESH PASTA MACHINE, with 2.5 Kg tank, mod MPF2.5N

Tabletop EXTRUDED FRESH PASTA machine - with tank for 2.5 kg of dough, - Hourly yield 8 Kg, V. 230/1, Kw 0.37, Weight 30 Kg, Dimensions, mm 260x600x380h

**€ 1.040,05** *VAT escluded* 

Shipping to be calculed

Delivery from 8 to 15 days