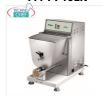

## FM-PF25EN

# FIMAR - Professional EXTRUDED FRESH PASTA MACHINE, 2 Kg bowl - mod.PF25EN

Extruded fresh pasta machine, with 2 Kg stainless steel tank, hourly output 8 Kg/h, V.400/3+N, Kw.0.37, Weight 26.5 Kg, dim.mm.310x550x420h