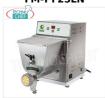

### FM-PF40EN

# FIMAR - Professional EXTRUDED FRESH PASTA MACHINE, 3.5 Kg bowl - mod.PF40EN

Fresh pasta machine with water-cooled extrusion mouth, bowl capacity 3.5 Kg, hourly output 13 Kg/h, complete with PASTA CUTTER, V.400/3+N, Kw.0.75, Weight 35 Kg, dim. mm.320x595x525h

# € 1.413,38

VAT escluded
Shipping to be calculed

**Delivery** from 4 to 9 days