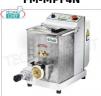

### FM-MPF4N

### FIMAR - Professional EXTRUDED FRESH PASTA MACHINE, with 4 Kg bowl, and standard pasta cutter - mod. MPF4N Table-top EXTRUDED PASTA machine - with tank for 4 kg

Table-top EXTRUDED PASTA machine - with tank for 4 kg of dough, hourly output 13 kg, complete with: ELECTRONIC PASTA CUTTER, V.400/3, Kw 0.75, weight 42 kg, dimensions mm 350x760x450h