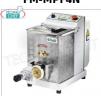

#### FM-MPF4N

#### FIMAR - Professional EXTRUDED FRESH PASTA MACHINE, with 4 Kg bowl, and standard pasta cutter - mod. MPF4N Table-top EXTRUDED PASTA machine - with tank for 4 kg

Table-top EXTRUDED PASTA machine - with tank for 4 kg of dough, hourly output 13 kg, complete with: ELECTRONIC PASTA CUTTER, V.400/3, Kw 0.75, weight 42 kg, dimensions mm 350x760x450h

€ 1.939,81

VAT escluded
Shipping to be calculed

**Delivery** from 8 to 15 days