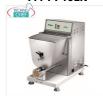

### FM-MPF2.5N

### FIMAR - Professional EXTRUDED FRESH PASTA MACHINE, with 2.5 Kg tank, mod MPF2.5N

Tabletop EXTRUDED FRESH PASTA machine - with tank for 2.5 kg of dough, - Hourly yield 8 Kg, V. 230/1, Kw 0.37, Weight 30 Kg, Dimensions, mm 260x600x380h

# **€ 1.040,05** *VAT escluded*

Shipping to be calculed

**Delivery** from 8 to 15 days