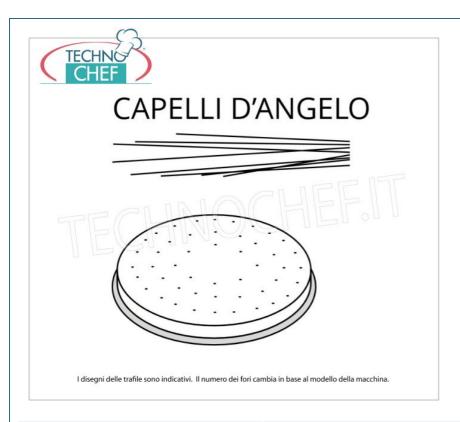

Services and Technologies for professional catering since 1973

CODE DESCRIPTION PRICE/DELIVERY

FM-ACTRMPF7

Angel hair die in brass-bronze alloy Ø 1 mm, for mod.MPF2.5N/MPF4N and mod.PF25E/PF40E.

€ 39,86

VAT escluded