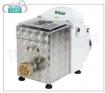

### FIMAR - Professional EXTRUDED FRESH PASTA MACHINE, with 2.5 Kg tank, mod MPF2.5N

Tabletop EXTRUDED FRESH PASTA machine - with tank for 2.5 kg of dough, - Hourly yield 8 Kg, V. 230/1, Kw 0.37, Weight 30 Kg, Dimensions, mm 260x600x380h