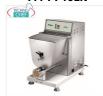

### FM-MPF2.5N

### FIMAR - Professional EXTRUDED FRESH PASTA MACHINE, with 2.5 Kg tank, mod MPF2.5N

Tabletop EXTRUDED FRESH PASTA machine - with tank for 2.5 kg of dough, - Hourly yield 8 Kg, V. 230/1, Kw 0.37, Weight 30 Kg, Dimensions, mm 260x600x380h

# € 1.040,05

VAT escluded
Shipping to be calculed

**Delivery** from 8 to 15 days