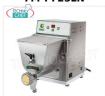

#### FIMAR - Professional EXTRUDED FRESH PASTA MACHINE, 2 Kg bowl - mod.PF25EN

Extruded fresh pasta machine, with 2 Kg stainless steel tank, hourly output 8 Kg/h, V.400/3+N, Kw.0.37, Weight 26.5 Kg, dim.mm.310x550x420h