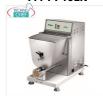

### FM-MPF2.5N

### FIMAR - Professional EXTRUDED FRESH PASTA MACHINE, with 2.5 Kg tank, mod MPF2.5N

Tabletop EXTRUDED FRESH PASTA machine - with tank for 2.5 kg of dough, - Hourly yield 8 Kg, V. 230/1, Kw 0.37, Weight 30 Kg, Dimensions, mm 260x600x380h

# € 1.040,05

VAT escluded Shipping to be calculed

**Delivery** from 8 to 15 days