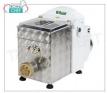

### FM-PF25EN

# FIMAR - Professional EXTRUDED FRESH PASTA

MACHINE, 2 Kg bowl - mod.PF25EN Extruded fresh pasta machine, with 2 Kg stainless steel tank, hourly output 8 Kg/h, V.400/3+N, Kw.0.37, Weight 26.5 Kg, dim.mm.310x550x420h