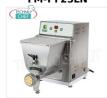

### FM-MPF2.5N

### FIMAR - Professional EXTRUDED FRESH PASTA MACHINE, with 2.5 Kg tank, mod MPF2.5N

Tabletop EXTRUDED FRESH PASTA machine - with tank for 2.5 kg of dough, - Hourly yield 8 Kg, V. 230/1, Kw 0.37, Weight 30 Kg, Dimensions, mm 260x600x380h