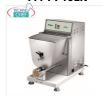

### FM-PF25EN

# FIMAR - Professional EXTRUDED FRESH PASTA

MACHINE, 2 Kg bowl - mod.PF25EN
Extruded fresh pasta machine, with 2 Kg stainless steel tank, hourly output 8 Kg/h, V.400/3+N, Kw.0.37, Weight 26.5 Kg, dim.mm.310x550x420h