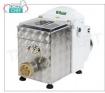

### FM-MPF2.5N

### FIMAR - Professional EXTRUDED FRESH PASTA MACHINE, with 2.5 Kg tank, mod MPF2.5N

Tabletop EXTRUDED FRESH PASTA machine - with tank for 2.5 kg of dough, - Hourly yield 8 Kg, V. 230/1, Kw 0.37, Weight 30 Kg, Dimensions, mm 260x600x380h

# **€ 1.040,05** *VAT escluded*

Shipping to be calculed

**Delivery** from 8 to 15 days