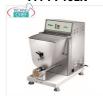

### FM-MPF2.5N

### FIMAR - Professional EXTRUDED FRESH PASTA MACHINE, with 2.5 Kg tank, mod MPF2.5N

Tabletop EXTRUDED FRESH PASTA machine - with tank for 2.5 kg of dough, - Hourly yield 8 Kg, V. 230/1, Kw 0.37, Weight 30 Kg, Dimensions, mm 260x600x380h