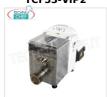

#### TCF53-VIP2

# MACHINE for EXTRUDED FRESH PASTA, with 2,5 Kg tank, - 4 Dies of your choice

EXTRUDED FRESH PASTA table machine - with tank for 2,5 kg of dough, 4 dies of your choice - Hourly Yield Kg 8, V. 230/1, Kw 0,37, Weight 29 Kg, Dimensions, mm 260x600x380h

# **€ 1.075,75**

VAT escluded
Shipping to be calculed

**Delivery** from 8 to 15 days