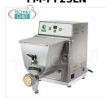

#### FM-MPF4N

#### FIMAR - Professional EXTRUDED FRESH PASTA MACHINE, with 4 Kg bowl, and standard pasta cutter - mod. MPF4N Table-top EXTRUDED PASTA machine - with tank for 4 kg

Table-top EXTRUDED PASTA machine - with tank for 4 kg of dough, hourly output 13 kg, complete with: ELECTRONIC PASTA CUTTER, V.400/3, Kw 0.75, weight 42 kg, dimensions mm 350x760x450h

€ 1.939,81

VAT escluded
Shipping to be calculed

**Delivery** from 8 to 15 days