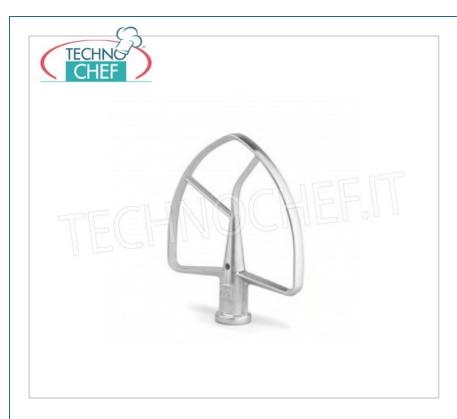

Services and Technologies for professional catering since 1973

| CODE      | DESCRIPTION                                      | PRICE/DELIVERY                                 |
|-----------|--------------------------------------------------|------------------------------------------------|
| FMAIK7SFB | Additional spatula for planetary mixer model K7P | € 86,35  VAT escluded  Shipping to be calculed |
|           |                                                  | <b>Delivery</b> from 4 to 9 days               |