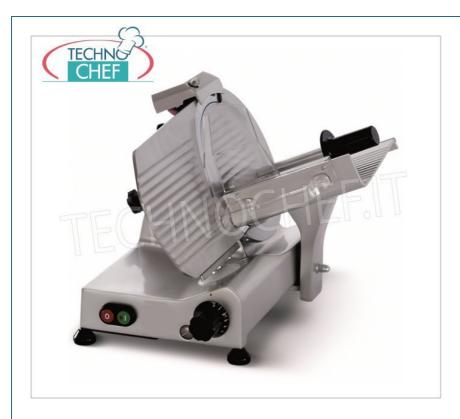

Services and Technologies for professional catering since 1973

| CODE          | DESCRIPTION                                                                                                                                                                                            | PRICE/DELIVERY                                                             |
|---------------|--------------------------------------------------------------------------------------------------------------------------------------------------------------------------------------------------------|----------------------------------------------------------------------------|
| TCF024-003300 | Gravity / inclined slicer, blade diameter 250 mm, in aluminum alloy on REDUCED FRAME, complete with fixed blade sharpener, EC DOMESTIC EXECUTION, V 230/1, Kw 0,140, Weight 14 Kg, dim.mm.405x415x370h | € 408,82  VAT escluded  Shipping to be calculed  Delivery from 4 to 9 days |

## GRAVITY / SLOPE SLICER blade diameter 250 mm , ON REDUCED FRAME , 'EC DOMESTIC' EXECUTION :

- $\circ\,$  made of anodically treated aluminum alloy ,
- o cutting thickness regulator from 0 to 15 mm, very sensitive and allows decimal adjustment,
- o built-in sharpener,
- o flat mounted on ball bearings,
- useful cut: 190 x 190 mm ,
- blade revolution per minute 300.

#### **MADE IN ITALY**

| TECHNIC                   | AL CARD  |
|---------------------------|----------|
| power supply              | Monofase |
| Volts                     | V 230/1  |
| frequency (Hz)            | 50       |
| motor power capacity (Kw) | 0,140    |
| net weight (Kg)           | 14       |
| breadth (mm)              | 405      |
| depth (mm)                | 415      |
| height (mm)               | 370      |
| TECHNIC                   | AL CARD  |