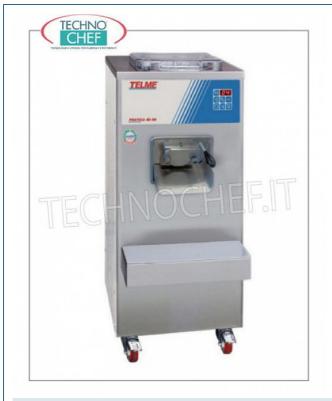

## High productivity vertical cylinder ice cream maker with automatic extraction:

- easy-to-fill vertical cylinder;
- constant visibility of the product and addition of ingredients at any time;
- mix capacity per cycle from 4 to 8 liters ;
- max hourly production : 60 liters;
- air cooling (mod. CRPRATICA42-60A ) or water (mod. CRPRATICA42-60 W);
- the timed cycle quickly obtains a very high quality ice cream ;
- the temperature cycle obtains the same result with different quantities of mixture;
- the **transparent lid** allows you to observe the phases of freezing;
- three-phase power supply.