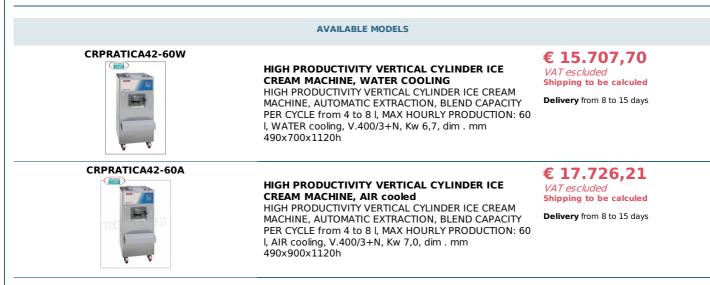

## High productivity vertical cylinder ice cream maker with automatic extraction:

- easy-to-fill vertical cylinder;
- constant visibility of the product and addition of ingredients at any time;
- mix capacity per cycle from 4 to 8 liters ;
- max hourly production : 60 liters;
- air cooling (mod. CRPRATICA42-60A ) or water (mod. CRPRATICA42-60 W);
- the timed cycle quickly obtains a very high quality ice cream ;
- the temperature cycle obtains the same result with different quantities of mixture;
- the **transparent lid** allows you to observe the phases of freezing;
- three-phase power supply.