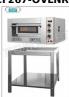

### TCF267-OVENRG4

Gas pizza oven for 4 pizzas, 62x62 cm chamber, MECHANICAL controls,
Gas pizza oven for 4 pizzas, 1 chamber mm.
620x620x155h, refractory top, thermal power 13.2 Kw, external dimensions mm. 1000x920x475h

€ 2.356,44 VAT escluded
Shipping to be calculed

**Delivery** from 4 to 9 days