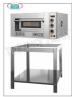

## TCF267-OVENRG9

# Modular pizza oven with gas, $920x920x155h\ mm\ chamber$

1 chamber gas pizza oven mm. 920x920x155h, for 9 pizzas diam. 300 mm., Refractory top, thermal power 27.00 Kw, dimensions east. mm. 1320x1220x475h

€ 3.335,86

VAT escluded

Shipping to be calculed

**Delivery** from 4 to 9 days