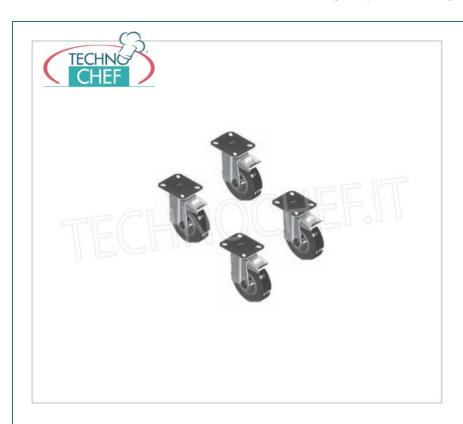

Services and Technologies for professional catering since 1973

| CODE    | DESCRIPTION                               | PRICE/DELIVERY                                  |
|---------|-------------------------------------------|-------------------------------------------------|
| RSI-SPR | Wheel kit for electric pizza oven support | € 109,46  VAT escluded  Shipping to be calculed |
|         |                                           | <b>Delivery</b> from 4 to 9 days                |