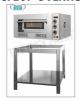

#### TCF267-OVENRG6

€ 2.770,19

VAT escluded

Shipping to be calculed

**Delivery** from 4 to 9 days

# Modular pizza oven with gas, mm 620x920x155h

1 chamber gas pizza oven mm. 620x920x155h, for 6 pizzas diam. 300 mm., Refractory top, thermal power 21.00 Kw, dimensions east. mm. 1000x1220x475h