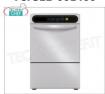

### TCF322-001400

# TECHNOCHEF - Professional dishwasher, 50x50

cm square rack, electronic controls STAINLESS STEEL DISHWASHER SQUARE mm.500x500 basket, front loading, DIGITAL controls, 4 cycles of 90/120/150/180 sec, max height of glasses 32 cm plates 35 cm, with rinse aid and tank detergent dispenser, V. 230/1, kW 3.12, Weight 69 Kg, dim.mm.585x610x815h

## € 1.274,43

VAT escluded Shipping to be calculed

Delivery from 8 to 15 days