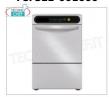

€ 1.368,82 VAT escluded Shipping to be calculed

Delivery from 8 to 15 days

TCF322-001600

Professional dishwasher-warewasher, Digital controls, 4 cycles, Three-phase V. 400/3+N Undercounter DISHWASHER-OBJECT WASHER with 50x60 cm rack, suitable for 60x40 cm trays, front loading, digital controls, 4 wash cycles, rinse aid and tank detergent dispenser, V.400/3+N, Kw.6.52, Weight 84 Kg, dim.mm.585x715x865h

€ 1.830,43

VAT escluded

Shipping to be calculed

**Delivery** from 8 to 15 days