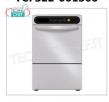

### TCF322-001500

## TECHNOCHEF - Professional dishwasher, 50x50

cm square basket, electronic controls
DISHWASHER square rack mm.500x500, front loading, ELECTRONIC controls, 4 cycles of 90/120/150/180 sec, max height of glasses 320 mm/plates 350 mm, with rinse aid and Tank detergent dispenser, V.400/3+N, Kw 5,9, Weight 69 Kg, dim.mm.585x610x815h

€ 1.368,82 VAT escluded Shipping to be calculed

Delivery from 8 to 15 days

TCF322-001600

Professional dishwasher-warewasher, Digital controls, 4 cycles, Three-phase V. 400/3+N Undercounter DISHWASHER-OBJECT WASHER with 50x60 cm rack, suitable for 60x40 cm trays, front loading, digital controls, 4 wash cycles, rinse aid and tank detergent dispenser, V.400/3+N, Kw.6.52, Weight 84 Kg, dim.mm.585x715x865h