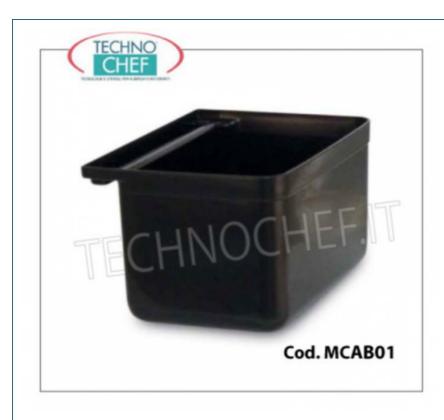

Services and Technologies for professional catering since 1973

| MC-AB01 PVC | C waste bins, dim. 350x190x180 | <b>€ 24,00</b> VAT escluded  Shipping to be calculed |
|-------------|--------------------------------|------------------------------------------------------|
|             |                                | Delivery                                             |