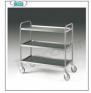

# MC-1405C

**Service trolleys in stainless steel** Stainless steel trolley with 3 printed shelves, complete range € 235,30 VAT escluded Shipping to be calculed

€ 183,68

**Delivery** from 4 to 9 days