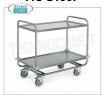

#### MC-1400P

#### Service trolleys in stainless steel

Heavy transport trolley built in 18/10 stainless steel, with 2 molded shelves welded from mm. 1000x500, max.kg capacity 200, dim.mm 1090x590x910h

**€ 288,47** 

VAT escluded
Shipping to be calculed