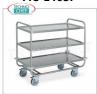

# MC-1405C

**Service trolleys in stainless steel** Stainless steel trolley with 3 printed shelves, complete range € 235,30 VAT escluded Shipping to be calculed

€ 183,68

**Delivery** from 4 to 9 days