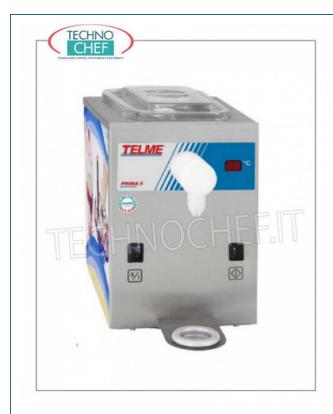

Services and Technologies for professional catering since 1973

| CODE     | DESCRIPTION                                                                                                                                             | PRICE/DELIVERY |
|----------|---------------------------------------------------------------------------------------------------------------------------------------------------------|----------------|
| CRPRIMA5 | Tabletop CREAM WHITER, RESERVE CAPACITY 5 lt with REMOVABLE TANK, HOURLY PRODUCTION: 100 lt, V. 230/1, Kw 0,4, Weight 30 Kg, dimensions mm 280x440x400h |                |

## Table cream whipper with removable bowl:

- reserve capacity 5 liters;
- hourly production: 100 litres;
- $\circ~$  they store liquid cream at  $4^{\circ}\text{C}$  , transform it into whipped cream and dispense it manually ;
- equipped with a **transparent lid** that allows **easy control** of the amount of liquid cream in the reserve tray;
- $\circ~$  equipped with a removable tray that facilitates washing and improves hygiene ;