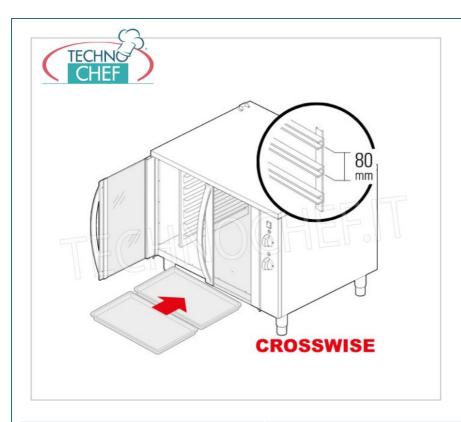

# TECHNOCHEF - Steam convection oven for 5 trays of 600x400 mm

ELECTRIC convection steam oven for PASTRY, capacity 5 TRAYS of 600x400 mm, version with ELECTROMECHANICAL CONTROLS, V. 400/3, Kw 8,25, Weight 67 Kg, Dim. Mm. 930x785x740h

## TECHNOCHEF - Electric steam convection oven for 8 trays of 600x400 mm

ELECTRIC convection steam oven for PASTRY, 8 TRAYS capacity, version with ELECTROMECHANICAL CONTROLS, V. 400/3, Kw 16.5, Weight 124 Kg, Dim. Mm. 930x785x1020h

### TCF312-000900

TECHNOCHEF - Gas steam convection oven for 8 trays of 600x400 mm
GAS DIRECT STEAM CONVECTION OVEN for PASTRY, with cooking chamber for 8 TRAYS of mm.600x400, ELECTROMECHANICAL CONTROLS, V.230 / 1, thermal power Kw.19.00, weight 146 Kg, dim.mm.930x785x1020h