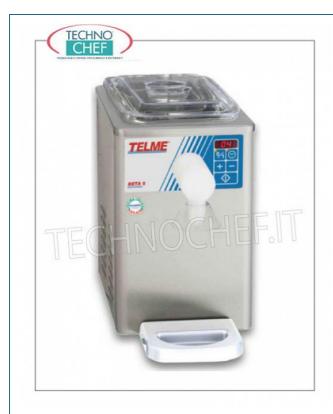

Services and Technologies for professional catering since 1973

| CODE    | DESCRIPTION                                                                                                                                                                    | PRICE/DELIVERY |
|---------|--------------------------------------------------------------------------------------------------------------------------------------------------------------------------------|----------------|
| CRBETA5 | Table-top MONTAPAN, RESERVE CAPACITY 5 lt with REMOVABLE TANK, with ELECTRONIC CONTROLS, HOURLY PRODUCTION: 100 lt, V. 230/1, Kw 0.4, Weight 30 Kg, dimensions 250x450x400h mm |                |

## PROFESSIONAL DESCRIPTION

Table whipping machine with removable bowl and lateral condenser:

- reserve capacity 5 liters;
- hourly production: 100 liters ;
- $\circ~$  built to guarantee a strong production and an optimal yield ;
- $\circ\,$  equipped with electronic controls, temperature indication and dispenser ;
- $\circ\;$  deliver whipped cream manually, continuously or with adjustable dose;
- $\circ~$  they keep liquid cream at 4  $^{\circ}$  C , transform it into whipped cream and dispense it manually ;
- equipped with a **transparent lid** that allows **easy control** of the quantity of liquid cream in the reserve tray;
- $\circ~$  equipped with removable tray that facilitates washing and better hygiene ;