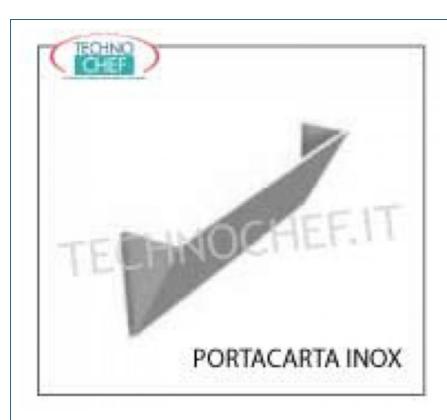

Stainless steel paper holder, dimensions  $900x160 \ mm$ 

€ 105,53

VAT escluded

Shipping to be calculed

**Delivery** from 4 to 9 days