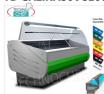

### EXHIBITION REFRIGERATOR with DEEP TOP cm 56, CURVED GLASSES, SEMI-VENTILATED, Temp. 3 $^{\circ}$ /

REFRIGERATED DISPLAY COUNTER, SALINA 80 line, semi-ventilated, temp. + 3 ° / + 5 ° C, version with CURVED GLASSES that can be opened DOWNWARDS, 56 cm deep display surface, complete with REFRIGERATED RESERVE, V.230 / 1, Kw .0,712, Weight 125 Kg, dim.mm.1040x900x1262h

### Shipping to be calculed Delivery from 20 to 30 days

**€ 1.318,44** *VAT escluded* 