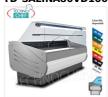

### EXHIBITION REFRIGERATOR with DEEP TOP cm 56, STRAIGHT GLASS, SEMI-VENTILATED, Temp. 3 $^{\circ}$ / + 5 $^{\circ}$ C

REFRIGERATED DISPLAY COUNTER, SALINA 80 line, semi-ventilated, temp. + 3 ° / + 5 ° C, version with STRAIGHT GLASS, display surface 56 cm deep, complete with REFRIGERATED RESERVE, V.230 / 1, Kw.0,712, Weight 125 Kg, dim.mm.1040x900x1262h

€ 1.318,44

VAT escluded

Shipping to be calculed

**Delivery** from 20 to 30 days