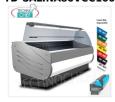

# DISPLAY REFRIGERATOR, DEEP TOP 56 cm, CURVED GLASSES with CAP, SEMI-VENTILATED, Temp. 3 $^{\circ}$ / + 5 $^{\circ}$ C

REFRIGERATED DISPLAY COUNTER, SALINA 80 line, semi-ventilated, temp. + 3 ° / + 5 ° C, CURVED GLASSES with CAP that can be opened towards the BOTTOM, display surface 56 cm deep, complete with REFRIGERATED RESERVE, V.230 / 1, Kw .0,712, Weight 125 Kg, dim.mm.1040x900x1292h

# € 1.318,44 VAT escluded Shipping to be calculed

Delivery from 20 to 30 days