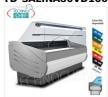

#### TD-SALINA80VD100

## EXHIBITION REFRIGERATOR with DEEP TOP cm 56, STRAIGHT GLASS, SEMI-VENTILATED, Temp. 3 $^{\circ}$ / + 5 $^{\circ}$ C

REFRIGERATED DISPLAY COUNTER, SALINA 80 line, semi-ventilated, temp. + 3 ° / + 5 ° C, version with STRAIGHT GLASS, display surface 56 cm deep, complete with REFRIGERATED RESERVE, V.230 / 1, Kw.0,712, Weight 125 Kg, dim.mm.1040x900x1262h

€ 1.318,44

VAT escluded

Shipping to be calculed

**Delivery** from 20 to 30 days