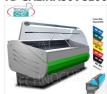

### TD-SALINA80VC100

### EXHIBITION REFRIGERATOR with DEEP TOP cm 56, CURVED GLASSES, SEMI-VENTILATED, Temp. 3 $^{\circ}$ /

REFRIGERATED DISPLAY COUNTER, SALINA 80 line, semi-ventilated, temp. + 3 ° / + 5 ° C, version with CURVED GLASSES that can be opened DOWNWARDS, 56 cm deep display surface, complete with REFRIGERATED RESERVE, V.230 / 1, Kw .0,712, Weight 125 Kg, dim.mm.1040x900x1262h

### Shipping to be calculed Delivery from 20 to 30 days

**€ 1.318,44** *VAT escluded* 