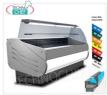

#### TD-SALINA80VCC100

## DISPLAY REFRIGERATOR, DEEP TOP 56 cm, CURVED GLASSES with CAP, SEMI-VENTILATED, Temp. 3 $^{\circ}$ / + 5 $^{\circ}$ C

REFRIGERATED DISPLAY COUNTER, SALINA 80 line, semi-ventilated, temp. + 3 ° / + 5 ° C, CURVED GLASSES with CAP that can be opened towards the BOTTOM, display surface 56 cm deep, complete with REFRIGERATED RESERVE, V.230 / 1, Kw .0,712, Weight 125 Kg, dim.mm.1040x900x1292h

# € 1.318,44 VAT escluded Shipping to be calculed

**Delivery** from 20 to 30 days