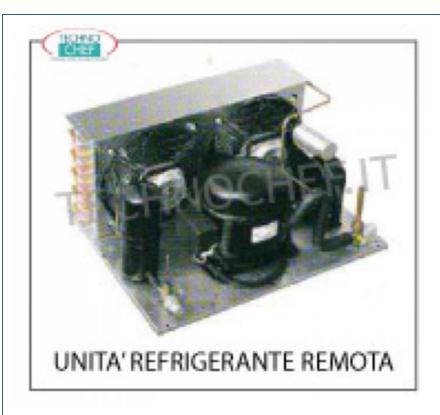

Services and Technologies for professional catering since 1973

| CODE | DESCRIPTION | PRICE/DELIVERY |
|------|-------------|----------------|
|      |             |                |

TD-UCE3-4

Single-phase hermetic remote refrigerating units V.230 / 1, for mod. SALINA 80 1040 mm long