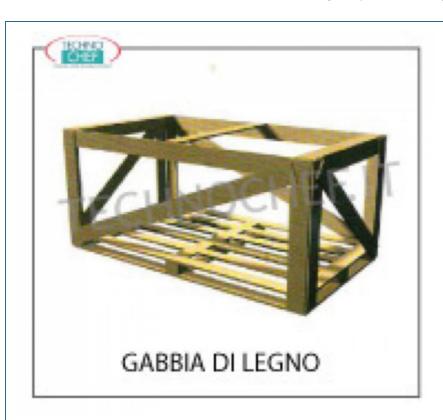

Services and Technologies for professional catering since 1973

CODE DESCRIPTION PRICE/DELIVERY

TDGABBIA150SM

Wooden cage, dimensions mm  $1600 \times 1000 \times 1100 h$ , for mod. SALINA 80 1520 mm long, net price for platform + perimeter cage