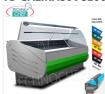

#### TD-SALINA80VC100

## EXHIBITION REFRIGERATOR with DEEP TOP cm 56, CURVED GLASSES, SEMI-VENTILATED, Temp. 3 $^{\circ}$ /

REFRIGERATED DISPLAY COUNTER, SALINA 80 line, semi-ventilated, temp. + 3 ° / + 5 ° C, version with CURVED GLASSES that can be opened DOWNWARDS, 56 cm deep display surface, complete with REFRIGERATED RESERVE, V.230 / 1, Kw .0,712, Weight 125 Kg, dim.mm.1040x900x1262h

### Shipping to be calculed Delivery from 20 to 30 days

**€ 1.318,44** *VAT escluded* 