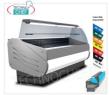

#### TD-SALINA80VCC100

# DISPLAY REFRIGERATOR, DEEP TOP 56 cm, CURVED GLASSES with CAP, SEMI-VENTILATED, Temp. 3 $^{\circ}$ / + 5 $^{\circ}$ C

REFRIGERATED DISPLAY COUNTER, SALINA 80 line, semi-ventilated, temp. + 3 ° / + 5 ° C, CURVED GLASSES with CAP that can be opened towards the BOTTOM, display surface 56 cm deep, complete with REFRIGERATED RESERVE, V.230 / 1, Kw .0,712, Weight 125 Kg, dim.mm.1040x900x1292h

# € 1.318,44 VAT escluded Shipping to be calculed

Delivery from 20 to 30 days