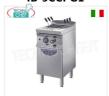

## IB-9CCPG1

## **TECHNOCHEF - GAS PASTA COOKER on MOBILE,** 900 line, 1 40 liter bowl

GAS pasta cooker, BIM STAINLESS STEEL, 900 line, 1 well 40 litres, thermal power 12.2 Kw, weight 60 Kg, dim.mm.400x900x900h