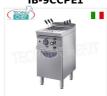

## IB-9CCPE1

# **TECHNOCHEF - ELECTRIC PASTA COOKER on**

MOBILE, Line 900, 1 40 liter bowl
ELECTRIC pasta cooker, STAINLESS STEEL BIM, Line
900, 1 40 lt well, V.400/3, electric power Kw.9.2, weight Kg.50, dim.mm.400x900x900h

€ 1.618,31

VAT escluded Shipping to be calculed

**Delivery** from 8 to 15 days