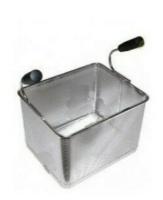

Services and Technologies for professional catering since 1973

| CODE | DESCRIPTION | PRICE/DELIVERY |
|------|-------------|----------------|
|      |             |                |

IB-CCB600

Basket 1/2, dim.mm.290x240x210h, for gas pasta cooker and electric pasta cooker - 900 Series

€ 119,49 VAT escluded Shipping to be calculed

Delivery from 4 to 9 days

€ 1.604,06 VAT escluded
Shipping to be calculed Delivery from 8 to 15 days