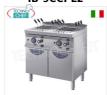

### IB-9CCPE2

### **TECHNOCHEF - ELECTRIC PASTA COOKER on** MOBILE, 900 line, 2 INDEPENDENT BOWLS of 40+40 litres,

ELECTRIC pasta cooker, STAINLESS STEEL BIM, 900 line, 2 independent tanks of 40+40 litres, V.400/3, electric power Kw.18.4, weight Kg.73, dim.mm.800x900x900h

€ 2.696,31 VAT escluded Shipping to be calculed

**Delivery** from 8 to 15 days