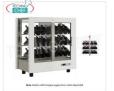

## WINE CELLAR-CASE, capacity 42 bottles Inclined, Static-Ventilated, 4 Glass Sides for CENTRAL INSTALLATION

WINE CABINET with FRAME in MATT WHITE WOOD, GLASSES ON ALL SIDES, cap.42 INCLINED bottles, STATIC or VENTILATED cold, temp.+4°/+16°C, for WHITE or RED WINES, doors on 2 fronts, V.230/1, Kw.0,40, Weight 73 Kg, dim.mm.860x530x938h

Delivery from 10 to 18 days