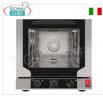

#### TK-EKF423NM

#### TECNOEKA - MULTIFUNCTION ELECTRIC CONVECTION OVEN, 4 trays 429x345 mm, Professional mod.EKF423NM

MULTIFUNCTION ELECTRIC CONVECTION OVEN, cooking chamber for 4 TRAYS measuring 429x345 mm, ELECTROMECHANICAL CONTROLS, V.230/1, Kw.2.6, Weight Kg.36.4, external dimensions mm.590x709x589h