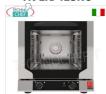

#### TK-EKF423NU

# TECNOEKA - ELECTRIC VENTILATED CONVECTION OVEN with HUMIDIFIER, 4 trays 429x345 mm, Professional, mod. EKF423NU

VENTILATED ELECTRIC CONVECTION OVEN with HUMIDIFIER, cooking chamber for 4 TRAYS measuring 429x345 mm, ELECTROMECHANICAL CONTROLS, V.230/1, Kw.3.1, Weight 36.4 Kg, external dimensions mm.590x709x589h