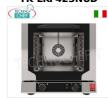

#### TK-EKF423NUD

## TECNOEKA - VENTILATED ELECTRIC CONVECTION OVEN with DIRECT STEAM, for 4 trays 429x345 mm, mod. EKF423NUD

VENTILATED ELECTRIC CONVECTION OVEN with DIRECT STEAM, cooking chamber for 4 TRAYS measuring 429x345 mm, ELECTROMECHANICAL CONTROLS, V.230/1, Kw.3.15, Weight 38 Kg, external dimensions mm.590x709x589h