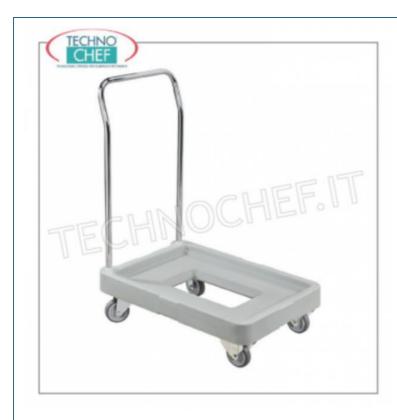

Services and Technologies for professional catering since 1973

CODE DESCRIPTION PRICE/DELIVERY

MM-MAXI0012

Polyethylene trolley with chrome handle, equipped with 4 rubber wheels with a diameter of 100 mm, 2 of which are pivoting, Weight 8 Kg, dim.mm.525x750x965h