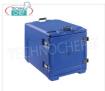

## MM-GN1-1

#### **Gastronorm isothermal containers**

POLYETHYLENE ISOTERMIC CONTAINER, for keeping hot, cold or frozen food, 39 lt capacity, OPENING OPTION version suitable for containment of BACINELLE GASTRO-NORM 1/1 ALTE 200 mm. And submultiples, dim.mm.415x660x300h

# VAT escluded Shipping to be calculed

€ 182,17

**Delivery** from 3 to 6 days