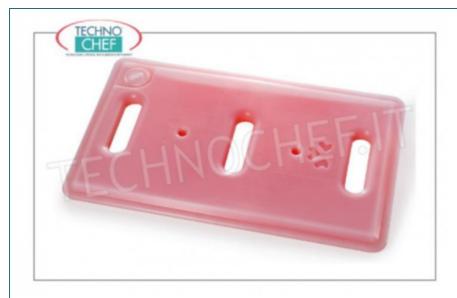

Services and Technologies for professional catering since 1973

CODE DESCRIPTION PRICE/DELIVERY

MM-PEGS0001

Gastro-Norm 1/1 fresh eutectic plate with practical grip handles, pink color, Weight 4 Kg, dim.mm.530x325x30h