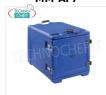

## MM-AF7

# TECHNOCHEF - Heated isothermal container in

polyethylene for food, Mod.AF7
POLYETHYLENE ISOTHERMAL Heated Container, for keeping hot, cold or frozen food, capacity 63 lt, version with FRONT OPENING suitable for containing GASTRO-NORM TRAYS 1/1, 1/2 and 1/3, Weight 11 Kg, dim.mm .440x640x480h