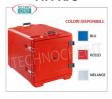

### MM-AF8

# Isothermal containers for Gastronorm containers ISOTHERMAL POLYETHYLENE container for maintaining hot, cold or frozen food, capacity 68 lt, version with FRONT OPENING suitable for containing GASTRO-NORM PANS 1/1, 1/2 and 1/3, Weight 11 Kg, dim.mm.