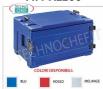

#### MM-AL200

ROSSO MELANG

MM-GN1-1

## Gastronorm isothermal containers

440x640x480h

POLYETHYLENE ISOTERMIC CONTAINER, for keeping hot, cold or frozen food, 48 lt capacity, SIDE OPENING version suitable for the containment of BACINELLE GASTRO-NORM 1/1 and sub-multiplexes, Weight 9.5 Kg, dim.mm.460x640x380h