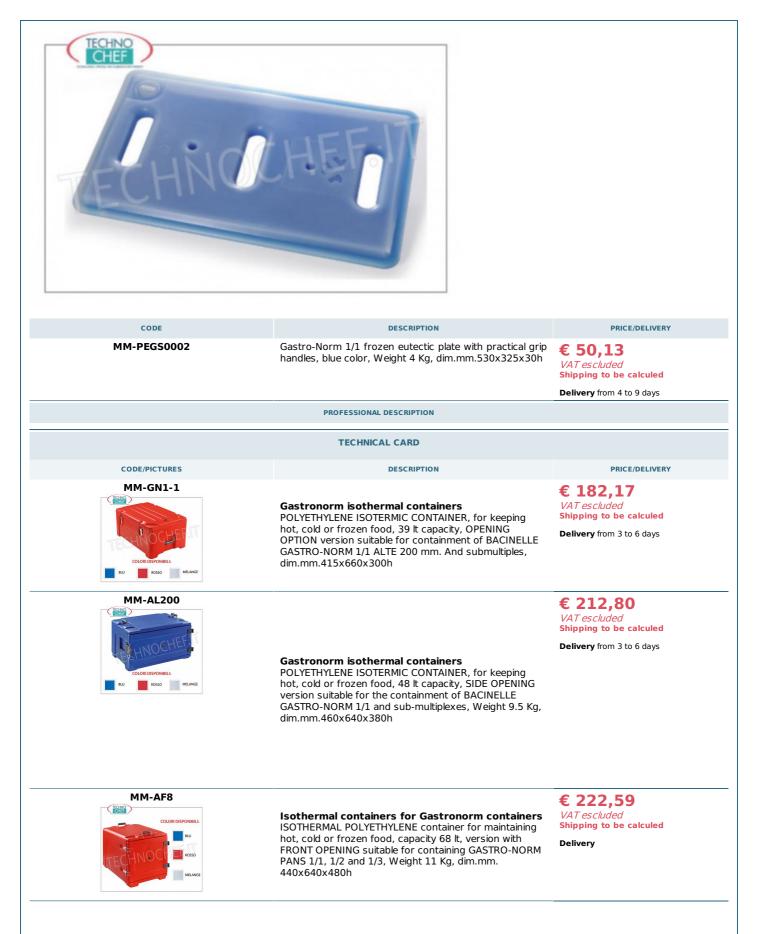

TECNOSERVICE'21 srl by Tinti Sergio Via Carlo Pisacane, 134 61032 Fano (PU) Italy P.IVA IT0200411413 Tel. +39 0721 805911 FAX +39 0721 809794 e-mail: staff@technochef.it www.technochef.it www.technochef.eu

Services and Technologies for professional catering since 1973



| MM-AF7         | <b>TECHNOCHEF - Heated isothermal container in</b><br><b>polyethylene for food, Mod.AF7</b><br>POLYETHYLENE ISOTHERMAL Heated Container, for<br>keeping hot, cold or frozen food, capacity 63 lt, version<br>with FRONT OPENING suitable for containing GASTRO-<br>NORM TRAYS 1/1, 1/2 and 1/3, Weight 11 Kg, dim.mm<br>.440x640x480h | € 212,80<br>VAT escluded<br>Shipping to be calculed<br>Delivery from 4 to 9 days |
|----------------|---------------------------------------------------------------------------------------------------------------------------------------------------------------------------------------------------------------------------------------------------------------------------------------------------------------------------------------|----------------------