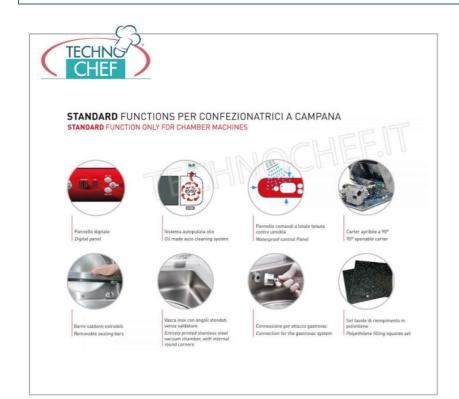

## PLUTONE LINE BENCH BENCH VACUUM PACKAGING MACHINE , Mod.ESSENTIAL, CE standards :

- VACUUM CHAMBER 310x350x120h mm , made of stainless steel molded in a single piece with rounded corners for maximum hygiene and ease of cleaning ;
- 300 mm WELDING BAR , with completely removable wiring;
- $\circ$  Single-program DIGITAL CONTROL panel with manually activated timed vacuum percentage ,
- 8 metres/ cubic / hour VACUUM PUMP ;
- Filling platforms as standard;
- Transparent tank lid with automatic piston lifting at the end of the work cycle ;
- 1 work program that can be modified and stored thanks to the control panel;
- Pump self-cleaning system for removing water and humidity;
- Optimal times and reduced maintenance costs;
- GASTROVAC function for creating external vacuum in GN containers;
- EXTRAVAC function which offers a second vacuum phase of 5 seconds (suitable for minced and boned meat);
- Emergency button for blocking the appliance + rapid welding;
- Carter with 90° opening to facilitate access to the inside of the packaging machine;
- Adjustable zips;
- 0