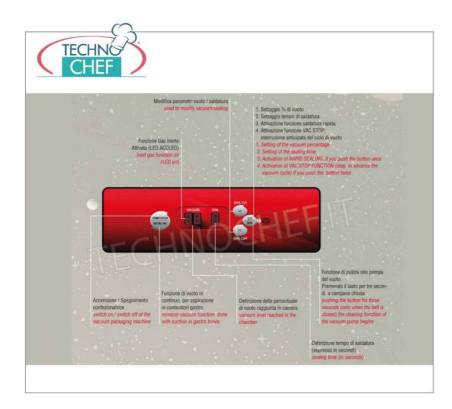

## PLUTONE LINE BENCH BENCH VACUUM PACKAGING MACHINE , Mod.ESSENTIAL, CE standards :

- VACUUM CHAMBER 310x350x120h mm , made of stainless steel molded in a single piece with rounded corners for maximum hygiene and ease of cleaning ;
- 300 mm WELDING BAR , with completely removable wiring;
- $\circ$  Single-program DIGITAL CONTROL panel with manually activated timed vacuum percentage ,
- 8 metres/ cubic / hour VACUUM PUMP ;
- Filling platforms as standard;
- Transparent tank lid with automatic piston lifting at the end of the work cycle ;
- 1 work program that can be modified and stored thanks to the control panel;
- Pump self-cleaning system for removing water and humidity;
- Optimal times and reduced maintenance costs;
- GASTROVAC function for creating external vacuum in GN containers;
- EXTRAVAC function which offers a second vacuum phase of 5 seconds (suitable for minced and boned meat);
- Emergency button for blocking the appliance + rapid welding;
- Carter with 90° opening to facilitate access to the inside of the packaging machine;
- Adjustable zips;
- 0