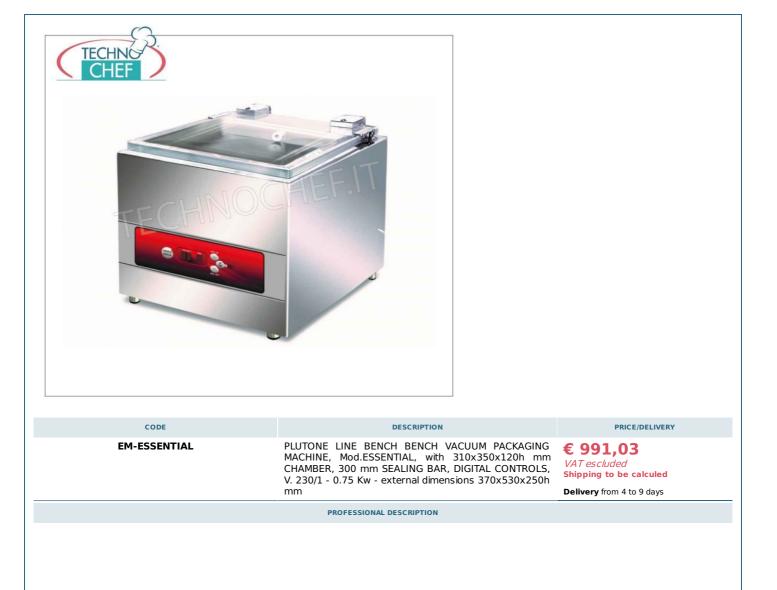

## PLUTONE LINE BENCH BENCH VACUUM PACKAGING MACHINE , Mod.ESSENTIAL, CE standards :

- VACUUM CHAMBER 310x350x120h mm , made of stainless steel molded in a single piece with rounded corners for maximum hygiene and ease of cleaning ;
- 300 mm WELDING BAR , with completely removable wiring;
- $\circ$  Single-program DIGITAL CONTROL panel with manually activated timed vacuum percentage ,
- 8 metres/ cubic / hour VACUUM PUMP ;
- Filling platforms as standard;
- Transparent tank lid with automatic piston lifting at the end of the work cycle ;
- 1 work program that can be modified and stored thanks to the control panel;
- Pump self-cleaning system for removing water and humidity;
- Optimal times and reduced maintenance costs;
- GASTROVAC function for creating external vacuum in GN containers;
- EXTRAVAC function which offers a second vacuum phase of 5 seconds (suitable for minced and boned meat);
- Emergency button for blocking the appliance + rapid welding;
- Carter with 90° opening to facilitate access to the inside of the packaging machine;
- Adjustable zips;
- 0

## CE mark Made in Italy

|                                                              | TECHNIC                                                                                                                 | AL CARD                                                        |                                                                      |
|--------------------------------------------------------------|-------------------------------------------------------------------------------------------------------------------------|----------------------------------------------------------------|----------------------------------------------------------------------|
| power supply                                                 |                                                                                                                         | Monofase                                                       |                                                                      |
| Volts                                                        |                                                                                                                         | V 230/1                                                        |                                                                      |
| frequency (Hz)                                               |                                                                                                                         | 50                                                             |                                                                      |
| motor power capacity (Kw)<br>net weight (Kg)<br>breadth (mm) |                                                                                                                         | 0,75                                                           |                                                                      |
|                                                              |                                                                                                                         | 32                                                             |                                                                      |
|                                                              |                                                                                                                         | 370                                                            |                                                                      |
| depth (mm)                                                   |                                                                                                                         | 530                                                            |                                                                      |
|                                                              | height (mm)                                                                                                             | 250                                                            |                                                                      |
|                                                              | TECHNIC                                                                                                                 | AL CARD                                                        |                                                                      |
| CODE/PICTURES                                                |                                                                                                                         | DESCRIPTION                                                    | PRICE/DELIVERY                                                       |
| NOCHE                                                        | <b>Inclined plane, Mod.PI</b><br>Inclined surface for liquid packaging, suitable for bell-<br>shaped packaging machines |                                                                | VAT escluded<br>Shipping to be calculed<br>Delivery from 4 to 9 days |
| EM-TUBOGN                                                    | Tube with adapter                                                                                                       | <b>sleeve in gastro containers</b><br>eve in gastro containers | € 102,01<br>VAT escluded<br>Shipping to be calculed<br>Delivery      |