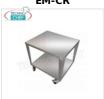

| DESCRIPTION                                                    | PRICE/DELIVERY                                                       |
| NOCHE                                                        | <b>Inclined plane, Mod.PI</b><br>Inclined surface for liquid packaging, suitable for bell-<br>shaped packaging machines |                                                                | VAT escluded<br>Shipping to be calculed<br>Delivery from 4 to 9 days |
| EM-TUBOGN                                                    | Tube with adapter                                                                                                       | <b>sleeve in gastro containers</b><br>eve in gastro containers | € 102,01<br>VAT escluded<br>Shipping to be calculed<br>Delivery      |

EM-CR



Machine Support Trolley, Mod.CR Support trolley