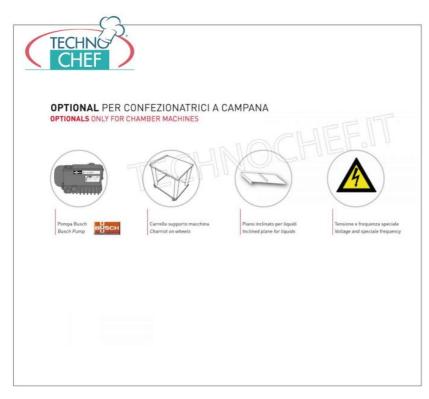

## **OPTIONS/ACCESSORIES**

- Possibility of vacuuming in external containers or gastro-norm containers using a specific kit (Code EM-TUBOGN)
- Inclined surface for packaging liquid products (Code EM-PI)
- Cart for machine support (EM-CR)