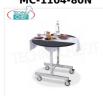

## MC-1104-80N

### breakfast carts (breakfast)

Breakfast trolley with reversible top in plywood and laminate with folding side flaps, chromed steel frame designed for thermal box, dim.est.diam.mm.800x780h € 302,20 VAT escluded