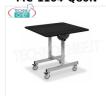

## MC-1104-Q80N

Breakfast trolley with reversible square top in plywood and laminate with folding side flaps, chromed steel frame

# breakfast carts (breakfast)

designed for thermal box, dim.est.mm 800x800x780h