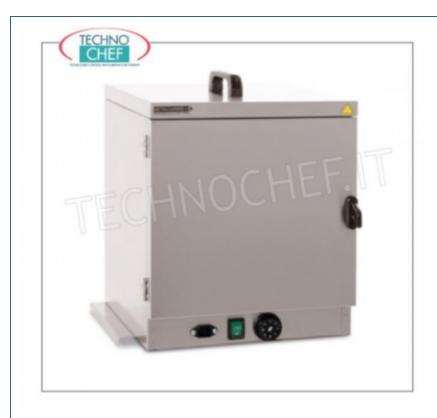

Services and Technologies for professional catering since 1973

DESCRIPTION PRICE/DELIVERY

MC-A0003

The stainless steel cabinet with swing door and handle handle for Cod.MC1104-Q80 and MC1104-Q90, electric heating with adjustable thermostat from 30 ° to 90 °, V 230/1, KW 0.4, dim.est.mm.450X460X510H