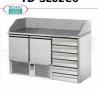

#### TD-SL02C6

Refrigerated Pizza Counter, GN, 2 Doors, 6 Drawers, Granite Top, Ecological REFRIGERATED PIZZA COUNTER GN, 2 DOORS, CHEST OF DRAWERS with 6 drawers, Ventilated temp.+4°/+10°C, complete with refrigerating unit, granite top with splashback, V.230/1, Kw.0,28, weight 216 Kg, dim.mm.1410x700x1070h