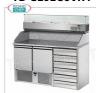

#### TD-SL02C6

Refrigerated Pizza Counter, GN, 2 Doors, 6 Drawers, Granite Top, Ecological REFRIGERATED PIZZA COUNTER GN, 2 DOORS, CHEST OF DRAWERS with 6 drawers, Ventilated temp.+4°/+10°C, complete with refrigerating unit, granite top with splashback, V.230/1, Kw.0,28, weight 216 Kg, dim.mm.1410x700x1070h