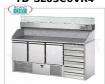

# TD-SL03C6

Refrigerated pizza counter, GN, 3 Doors, 6 Drawers, Granite Top with Upstand, Ecological GN REFRIGERATED PIZZA COUNTER, 3 DOORS, 6 DRAWER CHEST, GRANITE top, Ventilated temp. + 4 ° / + 10 ° C, ECOLOGICAL, V.230 / 1, Kw.0,3, weight 227 Kg, dim.mm. 1900x700x1070h