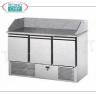

#### TD-SL03PZ

Complete pizza counters without drawers REFRIGERATED PIZZA COUNTER with 3 DOORS, temp.+4°/+10°C, complete with refrigeration unit, granite top with backsplash, V.230/1, Kw.0,3, weight 186 Kg, dim.mm.1410x700x1070h

€ 1.627,25

VAT escluded

Shipping to be calculed

Delivery