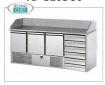

#### Refrigerated Pizza Counter 3 Doors, Granite Top, 6 Drawers and 1/4 or 1/3 GN Ingredients Showcase

REFRIGERATED PIZZA COUNTER, with 3 DOORS, DRAWER with 6 Drawers, temp. + 4 ° / + 10 ° C, ECOLOGICAL ventilated, GRANITE top and REFRIGERATED SHOWCASE GN 1/4, V.230 / 1, Kw.0,3, weight 350 Kg, dim.mm.1900x700x1525h