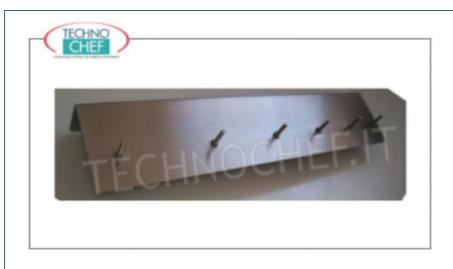

AG-3516845 Wall brush holder shelf + 2 dowels

€ 83,60 VAT escluded Shipping to be calculed

**Delivery** from 4 to 9 days