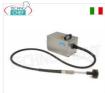

## AG-PULI18C

Portable pot cleaner with electric and flexible brush, 2 m long. - mod. PULI18C

Pot cleaner with stainless steel structure, brush speed 500 rpm, flexible length 2000 mm, V.230/1, Kw.0.18, Weight 14 Kg.

€ 2.184,11

VAT escluded Shipping to be calculed

**Delivery** from 4 to 9 days