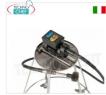

### AG-PULI18N

Pot cleaner with electric and flexible brush 2 m long - mod. PULI18N

Pot cleaner, brush speed 500 rpm, flexible length 2000 mm, V.230/1, Kw.0.18, Weight 11 Kg.

# € 1.935,40

VAT escluded Shipping to be calculed

**Delivery** from 4 to 9 days