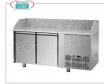

#### TD-PZ02EKOGN

### 2 DOOR Refrigerated Pizza Counter, GRANITE Top, Ventilated Class D

REFRIGERATED PIZZA COUNTER with 2 DOORS, GRANITE top, temp.+0°/+10°C, ECOLOGICAL Ventilated in CLASS D, V.230/1, Kw.0,495, Weight 83 Kg, dim.mm.1610x750x1030h

#### TD-PZ02EKOC3

#### Pizza Counter 2 Doors, 3 Drawers, Granite Top, GN 1/1, Ecological Ventilated

REFRIGERATED PIZZA COUNTER 2 DOORS and 3 NEUTRAL DRAWERS, GRANITE top, temp.+0°/+10°C, ECOLOGICAL Ventilated Fan, Gas R404a/R507, V.230/1, Kw.0,495, Weight 86 Kg, dim.mm .1610x750x1030h