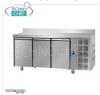

#### TD-TF03MIDGNAL

## Tecnodom - Professional Fridge/Refrigerated Table 3 doors with backsplash, Mod.TF03MIDGNAL

REFRIGERATED TABLE 3 doors with upstand, TECNODOM brand, capacity 460 l, operating temperature 0°/+10°C, ventilated refrigeration, Gastro-Norm 1/1, V.230/1, Kw.0,495, Weight 104 Kg , dim.mm.1870x700x950h

#### **TD-TF04MIDGNAL**

Tecnodom- Professional Fridge/Refrigerated Table 4 doors, Mod.TF04MIDGNAL

REFRIGERATED TABLE 4 doors with upstand,
TECNODOM brand, capacity 620 I, operating
temperature 0°/+10°C, ventilated refrigeration, GastroNorm 1/1, V.230/1, Kw.0,495, Weight 123 Kg, dim.mm.2320x700x950h