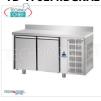

#### TD-TF02MIDGNAL

# Tecnodom - Professional Fridge/Refrigerated Table 2 doors with backsplash, Mod.TF02MIDGNAL

2-door REFRIGERATED TABLE with upstand, TECNODOM brand, capacity 310 l, operating temperature 0°/+10°C, ventilated refrigeration, Gastro-Norm 1/1, V.230/1, Kw.0,495, Weight 87 Kg , dim.mm.1420x700x950h