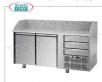

#### Pizza Counter 2 Doors, 3 Drawers, Granite Top, GN 1/1, Ecological Ventilated

REFRIGERATED PIZZA COUNTER 2 DOORS and 3 NEUTRAL DRAWERS, GRANITE top, temp.+0°/+10°C, ECOLOGICAL Ventilated Fan, Gas R404a/R507, V.230/1, Kw.0,495, Weight 86 Kg, dim.mm .1610x750x1030h