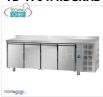

## Tecnodom - Professional Fridge/Refrigerated Table 3 doors with backsplash, Mod.TF03MIDGNAL

REFRIGERATED TABLE 3 doors with upstand, TECNODOM brand, capacity 460 l, operating temperature 0°/+10°C, ventilated refrigeration, Gastro-Norm 1/1, V.230/1, Kw.0,495, Weight 104 Kg , dim.mm.1870x700x950h