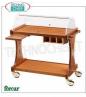

### FO-CL2255

### Wooden dessert and cheese trolleys

Trolley for desserts, cheeses and appetizers in WALNUT colored wood, FORCAR brand, complete with semicircular dome open on 2 sides, optional available: plate support, cutlery drawer etc., dim.mm.860x550x1100h

€ 503,09

VAT escluded

Shipping to be calculed

**Delivery** from 4 to 9 days