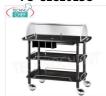

### FO-CL2255

### Wooden dessert and cheese trolleys

Trolley for desserts, cheeses and appetizers in WALNUT colored wood, FORCAR brand, complete with semicircular dome open on 2 sides, optional available: plate support, cutlery drawer etc., dim.mm.860x550x1100h