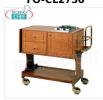

#### FO-CLC2013C

#### Wooden dessert and cheese trolleys

Trolley for desserts, cheeses and appetizers in solid wood with semicircular plexiglass dome open on 2 sides, FORCAR brand, 3 shelves in CARBON-stained plywood, 4 swivel wheels diam.95 mm, dim.mm.1100x550x1140h