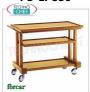

#### FO-LP850

#### Wooden service trolleys

Service trolley in solid wood, FORCAR brand, 3 shelves in WALNUT-stained plywood, 4 swivel wheels diam.100 mm, dim.mm.810x550x820h

# € 580,49

VAT escluded
Shipping to be calculed

**Delivery** from 4 to 9 days