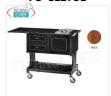

#### FO-CL2750

# Forcar - FLAMBE' TROLLEY with 2 BURNERS on 1 SINGLE LEVEL, Mod.CL2750

Flambé trolley in WALNUT-stained multi-layer wood, with 2 BURNERS, bottle holder, side flap, compartment underneath with hinged door, 2 drawers and lower shelf, dim.mm.1070x580x910h