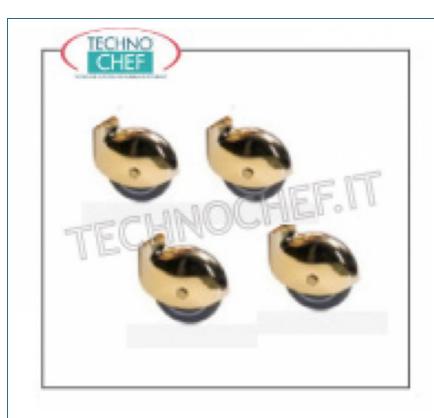

Services and Technologies for professional catering since 1973

| CODE | DESCRIPTION          | PRICE/DELIVERY                                 |
|------|----------------------|------------------------------------------------|
| FO-C | 4 wheel kit with cap | € 78,94  VAT escluded  Shipping to be calculed |
|      |                      | <b>Delivery</b> from 4 to 9 days               |