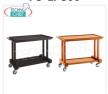

### FO-LP800

€ 474,06

VAT escluded

Shipping to be calculed

## Wooden service trolleys

Service trolley in solid wood, FORCAR brand, 2 shelves in WALNUT-stained plywood, 4 swivel wheels diam.100 mm, dim.mm.810x550x820h